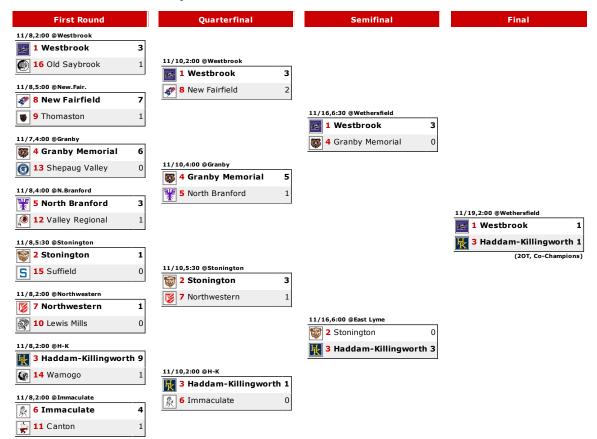

## **CIAC TOURNAMENT BRACKET**



## 2016 Class S Field Hockey



## 2016 Class S Field Hockey Rankings

| SCHOOL/TOWN         | RATING | РСТ  | WON | LOST | TIED | OT<br>LOSS | TIEBREAKER                               |
|---------------------|--------|------|-----|------|------|------------|------------------------------------------|
| Westbrook           | 1      | .906 | 14  | 1    | 1    | 0          |                                          |
| Stonington          | 2      | .844 | 13  | 2    | 1    | 0          | By Lot vs. Haddam-Killingworth           |
| Haddam-Killingworth | 3      | .844 | 13  | 2    | 1    | 0          |                                          |
| Granby Memorial     | 4      | .812 | 13  | 3    | 0    | 0          |                                          |
| North Branford      | 5      | .781 | 12  | 3    | 1    | 0